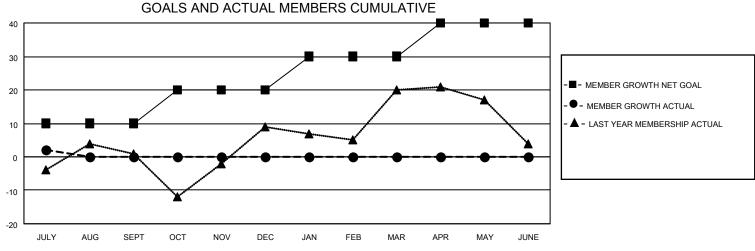

## District 4 L5

| Clubs RESULTS FOR 2022-2023 |   |   |   | Members RESULTS FOR 2022-2023 |    |   |   |
|-----------------------------|---|---|---|-------------------------------|----|---|---|
|                             |   |   |   |                               |    |   |   |
| JULY/AUG/SEPT               | 0 | 0 | 0 | JULY/AUG/SEPT                 | 10 | 7 | 5 |
| OCT/NOV/DEC                 | 0 | 0 | 0 | OCT/NOV/DEC                   | 10 | 0 | 0 |
| JAN/FEB/MAR                 | 0 | 0 | 0 | JAN/FEB/MAR                   | 10 | 0 | 0 |
| APR/MAY/JUNE                | 0 | 0 | 0 | APR/MAY/JUNE                  | 10 | 0 | 0 |